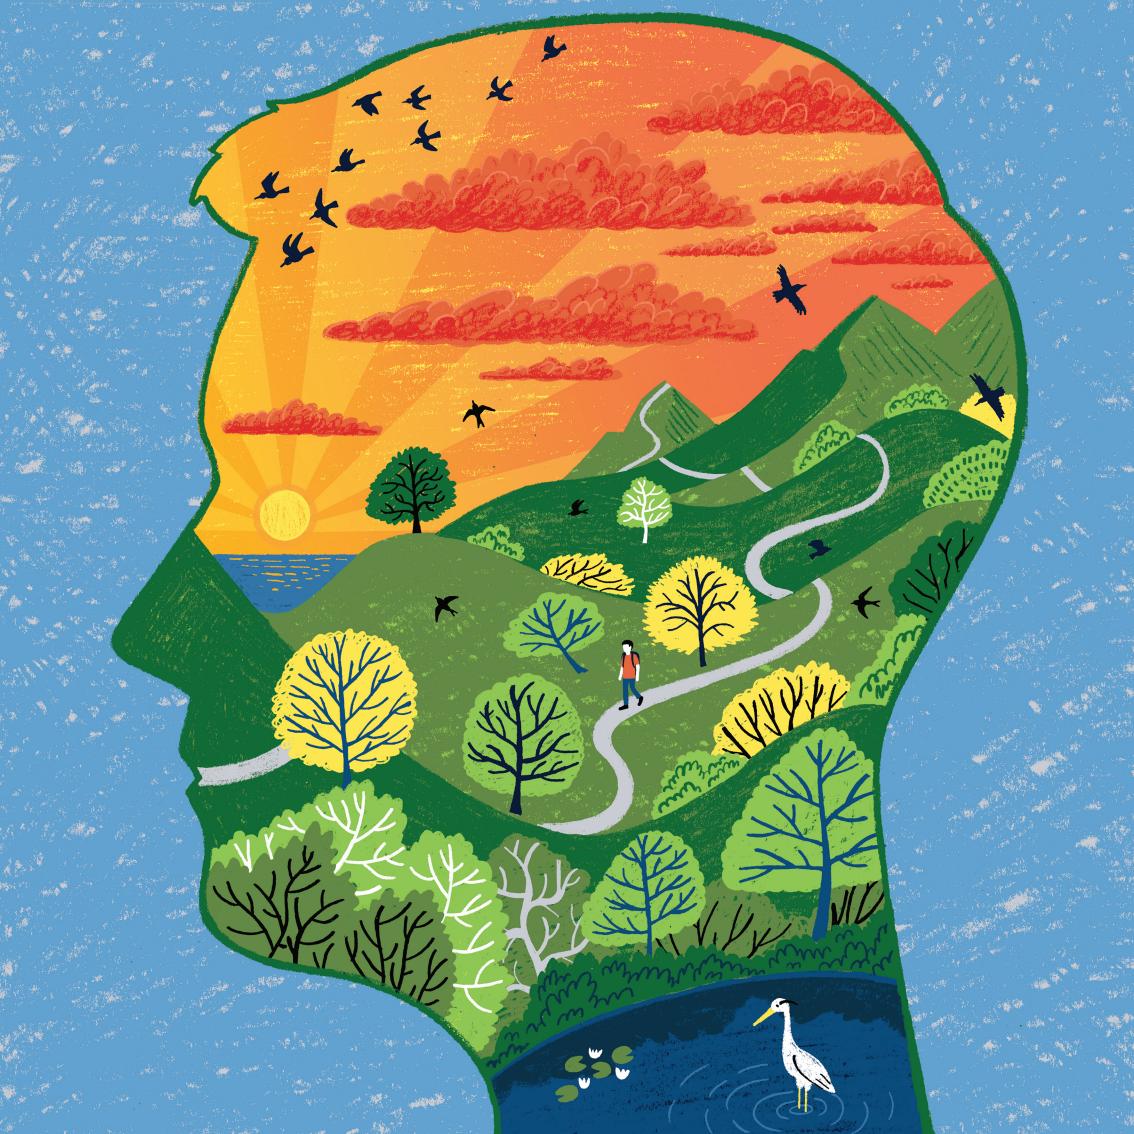

## Title: Here and There

Landscape and colour have been used to depict different psychological states. These illustrations were influenced by subjects such as phrenology and mindfulness with the aim of depicting emotions in a way that will encourage an empathetic response from the viewer. By using different environmental signifiers to communicate contrasting moods, I am also illustrating our shared understanding of what is a safe, tranquil and desirable location and what is not. The work was made using a combination of analogue drawing and digital processes.