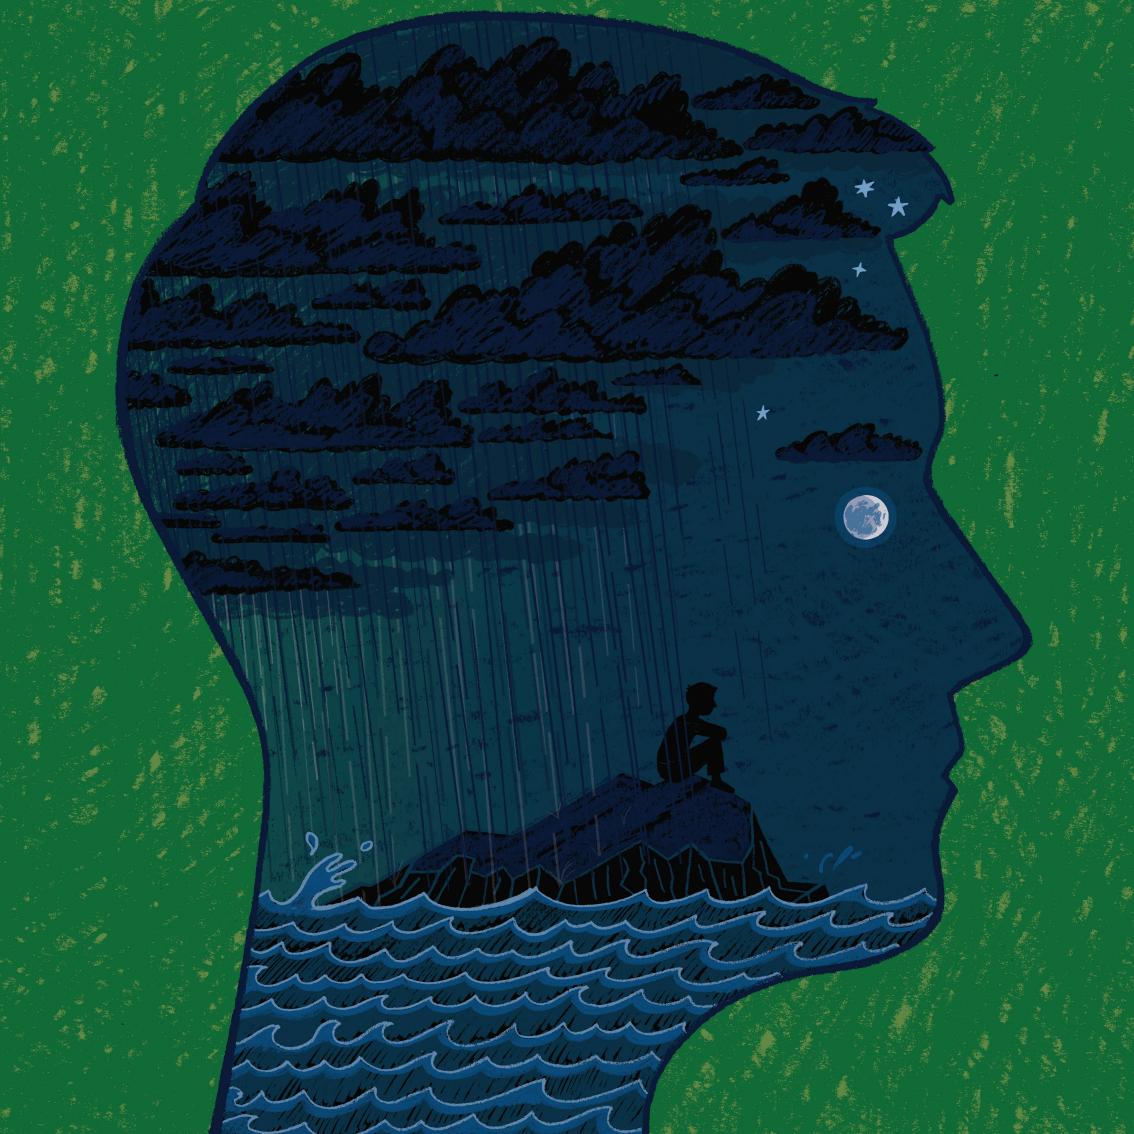

## Title: Here and There

Landscape and colour have been used to depict different psychological states. These illustrations were influenced by subjects such as phrenology and mindfulness with the aim of depicting emotions in a way that will encourage an empathetic response from the viewer. By using different environmental signifiers to communicate contrasting moods, I am also illustrating our shared understanding of what is a safe, tranquil and desirable location and what is not. The work was made using a combination of analogue drawing and digital processes.